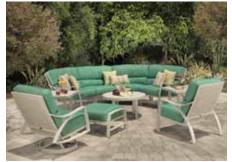

Fischer Homes will showcase its Rookwood design as the Centerpiece Home — a fully-constructed, decorated and landscaped home built entirely inside Exposition Hall. And for the first time it is featuring a ranch design rather than a two-story construction.

The Rookwood design features a Coastal Acadian elevation and includes nearly 6,000 square feet of finished living space — the largest home ever built at the Indianapolis Home Show!

Boasting casual yet sophisticated spaces that evoke the feeling of a beachfront home, the Rookwood features a spacious kitchen with adjoining living and dining rooms, a refined study, four bedrooms, 3½ baths and three built-in fireplaces. There is a lower level ideal for entertaining and a walk-out basement.

Boasting casual yet sophisticated spaces that evoke the feeling of a beachfront home, the Rookwood features a spacious kitchen opening into the adjoining living and dining rooms, a refined study, four bedrooms,  $3\frac{1}{2}$  baths and three built-in fireplaces. There is an elegant private owner's sitting retreat along with a lower level ideal for entertaining.