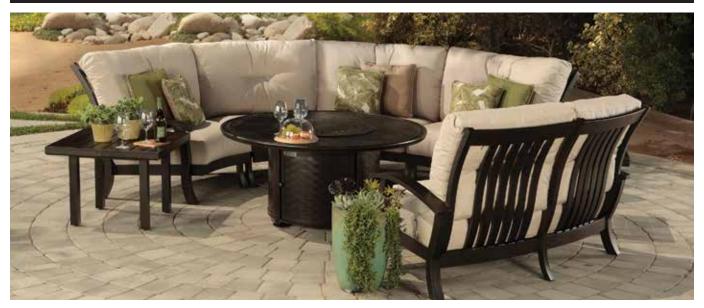

Fischer Homes will showcase its Rookwood design as the Centerpiece Home — a fully-constructed, decorated and landscaped home built entirely inside Exposition Hall. And for the first time it is featuring a ranch design rather than a two-story construction.

The Rookwood design features a Coastal Acadian elevation and includes nearly 6,000 square feet of finished living space — the largest home ever built at the Indianapolis Home Show!

Boasting casual yet sophisticated spaces that evoke the feeling of a beachfront home, the Rookwood features a spacious kitchen with adjoining living and dining rooms, a refined study, four bedrooms, 3½ baths and three built-in fireplaces. There is a lower level ideal for entertaining and a walk-out basement.

Boasting casual yet sophisticated spaces that evoke the feeling of a beachfront home, the Rookwood features a spacious kitchen opening into the adjoining living and dining rooms, a refined study, four bedrooms,  $3\frac{1}{2}$  baths and three built-in fireplaces. There is an elegant private owner's sitting retreat along with a lower level ideal for entertaining.