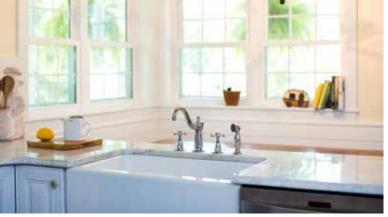

Blue leather chairs are set off by navy trim on the walls, with light-colored wood on the floors. A barrel ceiling passage leads to the great room, which melds into the kitchen and breakfast room. There are cedar beams across the shiplap ceiling, and a stone fireplace with ottomans in front and floating cedar shelves on either side. A low-profile sectional is joined by cocktail tables made from reclaimed wood and stone. The kitchen features seagrass blinds, quartz countertops, a navy stovetop hood and 120-inch kitchen bench.

A barrel ceiling passage leads to the great room, which melds into the kitchen and breakfast room. There are cedar beams across the shiplap ceiling, and a stone fireplace with ottomans in front and floating cedar shelves on either side. A low-profile sectional is joined by cocktail tables made from reclaimed wood and stone. The kitchen features seagrass blinds, quartz countertops, a navy stovetop hood and 120-inch kitchen bench.